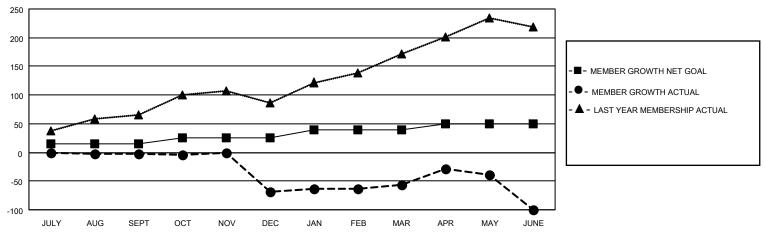

## GOALS AND ACTUAL MEMBERS CUMULATIVE

| DROPPED CLUBS: 4 |     | 29 CLUBS OF 46 ADDED 1 OR<br>MORE NEW MEMBERS | GENDER DISTRIBUTION                |                              |  |
|------------------|-----|-----------------------------------------------|------------------------------------|------------------------------|--|
|                  |     | NORE NEW MEMBERS                              | MALE<br>FEMALE                     | 353 (38.62%)<br>561 (61.38%) |  |
| DROPPED MEMBERS  |     |                                               | NON BINARY<br>PREFER NOT TO ANSWER | 0 (0.00%)<br>0 (0.00%)       |  |
| DECEASED         | 3   |                                               | THE ENTITY TO ANOWER               | 0 (0.0070)                   |  |
| CLUB CANCELLED   | 69  | CLICK HERE FOR CUMULATIVE                     | TOTAL FAMILY UNIT MEMBERS          | 136                          |  |
| OTHER            | 169 | MEMBERSHIP DATA                               |                                    |                              |  |
| TOTAL            | 241 |                                               | FAMILY MEMBERS PAYING HALF DUES 72 |                              |  |
|                  |     |                                               |                                    |                              |  |

## MONTHLY MEMBERSHIP PROGRESS REPORT

LOCATION GREECE District 117 A Results as of: 6/30/2023

| Clubs RESULTS FOR 2022-2023 |   |   |   | Members RESULTS FOR 2022-2023 |    |    |     |
|-----------------------------|---|---|---|-------------------------------|----|----|-----|
|                             |   |   |   |                               |    |    |     |
| JULY/AUG/SEPT               | 0 | 0 | 1 | JULY/AUG/SEPT                 | 15 | 23 | 24  |
| OCT/NOV/DEC                 | 1 | 0 | 1 | OCT/NOV/DEC                   | 10 | 30 | 91  |
| JAN/FEB/MAR                 | 0 | 0 | 0 | JAN/FEB/MAR                   | 15 | 34 | 18  |
| APR/MAY/JUNE                | 0 | 1 | 2 | APR/MAY/JUNE                  | 10 | 67 | 108 |