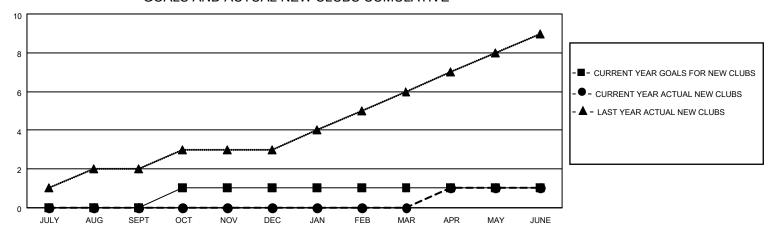

## GOALS AND ACTUAL NEW CLUBS CUMULATIVE

## MONTHLY MEMBERSHIP PROGRESS REPORT

LOCATION GREECE District 117 A Results as of: 6/30/2023

| Clubs RESULTS FOR 2022-2023 |   |   |   | Members RESULTS FOR 2022-2023 |    |    |     |
|-----------------------------|---|---|---|-------------------------------|----|----|-----|
|                             |   |   |   |                               |    |    |     |
| JULY/AUG/SEPT               | 0 | 0 | 1 | JULY/AUG/SEPT                 | 15 | 23 | 24  |
| OCT/NOV/DEC                 | 1 | 0 | 1 | OCT/NOV/DEC                   | 10 | 30 | 91  |
| JAN/FEB/MAR                 | 0 | 0 | 0 | JAN/FEB/MAR                   | 15 | 34 | 18  |
| APR/MAY/JUNE                | 0 | 1 | 2 | APR/MAY/JUNE                  | 10 | 67 | 108 |